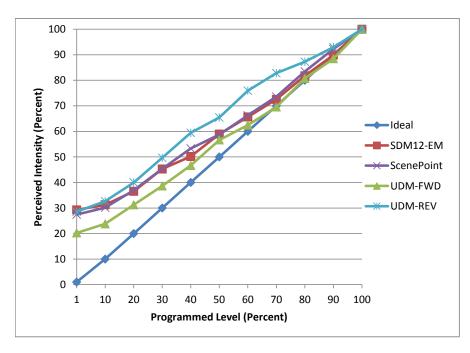

| Dimmer Tested Against:              | SDM12-EM | ScenePoint | UDM-FWD | UDM-REV |
|-------------------------------------|----------|------------|---------|---------|
| Pass/Fail                           | Pass     | Pass       | Pass    | Pass    |
| Best-Fit Power Profile:             |          |            |         |         |
| Minimum ON                          | 5        | 5          | 3       | 3       |
| Maximum ON                          | 95       | 95         | 97      | 85      |
| Adjust                              | 100      | 100        | 100     | 100     |
| Light Output Range (vs. non-dimmed) |          |            |         |         |
| Maximum (Perceived)                 | 95.7%    | 95.3%      | 95.6%   | 95.3%   |
| Minimum (Perceived)                 | 28.0%    | 26.2%      | 19.3%   | 27.2%   |
| Minimum (Measured)                  | 7.8%     | 6.8%       | 3.7%    | 7.4%    |

## Linearity Curves (Best-fit Power Profile Applied):